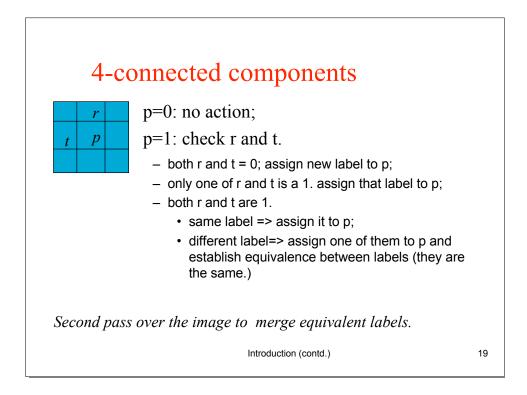

| Storage Requirement<br>Image Dimension: NxN; k bits per pixel. |            |             |             |             |             |             |             |             |                                                       |     |  |  |  |  |  |  |  |
|----------------------------------------------------------------|------------|-------------|-------------|-------------|-------------|-------------|-------------|-------------|-------------------------------------------------------|-----|--|--|--|--|--|--|--|
|                                                                |            |             |             |             |             |             |             |             | ABLE                                                  | 2.1 |  |  |  |  |  |  |  |
|                                                                |            |             |             |             |             |             |             |             | Sumber of storage bits for various values of N and k. |     |  |  |  |  |  |  |  |
| N k                                                            | 1(L = 2)   | 2(L = 4)    | 3(L = 8)    | 4(L = 16)   | 5(L = 32)   | 6(L = 64)   | 7(L = 128)  | 8(L = 256)  |                                                       |     |  |  |  |  |  |  |  |
| 32                                                             | 1,024      | 2,048       | 3,072       | 4,096       | 5,120       | 6,144       | 7,168       | 8,192       |                                                       |     |  |  |  |  |  |  |  |
| 64                                                             | 4,096      | 8,192       | 12,288      | 16,384      | 20,480      | 24,576      | 28,672      | 32,768      |                                                       |     |  |  |  |  |  |  |  |
| 128                                                            | 16,384     | 32,768      | 49,152      | 65,536      | 81,920      | 98,304      | 114,688     | 131,072     |                                                       |     |  |  |  |  |  |  |  |
| 256                                                            | 65,536     | 131,072     | 196,608     | 262,144     | 327,680     | 393,216     | 458,752     | 524,288     |                                                       |     |  |  |  |  |  |  |  |
| 512                                                            | 262,144    | 524,288     | 786,432     | 1,048,576   | 1,310,720   | 1,572,864   | 1,835,008   | 2,097,152   |                                                       |     |  |  |  |  |  |  |  |
| 1024                                                           | 1,048,576  | 2,097,152   | 3,145,728   | 4,194,304   | 5,242,880   | 6,291,456   | 7,340,032   | 8,388,608   |                                                       |     |  |  |  |  |  |  |  |
| 2048                                                           | 4,194,304  | 8,388,608   | 12,582,912  | 16,777,216  | 20,971,520  | 25,165,824  | 29,369,128  | 33,554,432  |                                                       |     |  |  |  |  |  |  |  |
| 4096                                                           | 16,777,216 | 33,554,432  | 50,331,648  | 67,108,864  | 83,886,080  | 100,663,296 | 117,440,512 | 134,217,728 |                                                       |     |  |  |  |  |  |  |  |
|                                                                | 67,108,864 | 134,217,728 | 201,326,592 | 268,435,456 | 335,544,320 | 402,653,184 | 469,762,048 | 536,870,912 |                                                       |     |  |  |  |  |  |  |  |