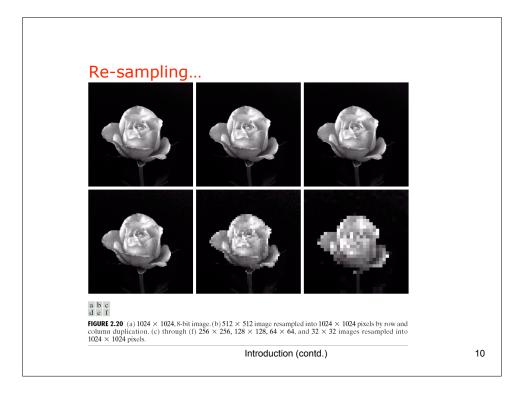

|  |  |  |  |
| 2048                                                           | 4,194,304  | 8,388,608   | 12,582,912  | 16,777,216  | 20,971,520  | 25,165,824  | 29,369,128  | 33,554,432  |                                                       |     |  |  |  |  |  |  |  |
| 4096                                                           | 16,777,216 | 33,554,432  | 50,331,648  | 67,108,864  | 83,886,080  | 100,663,296 | 117,440,512 | 134,217,728 |                                                       |     |  |  |  |  |  |  |  |
|                                                                | 67,108,864 | 134,217,728 | 201,326,592 | 268,435,456 | 335,544,320 | 402,653,184 | 469,762,048 | 536,870,912 |                                                       |     |  |  |  |  |  |  |  |