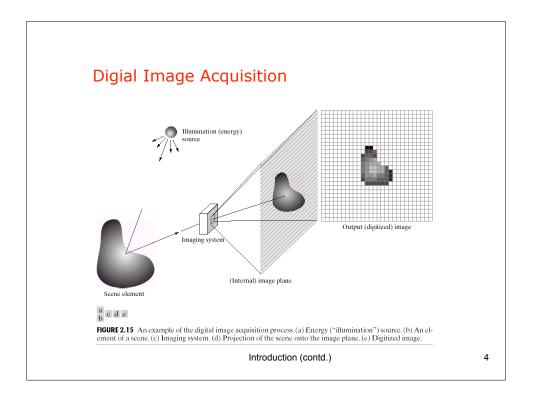

| Storage Requirement<br>Image Dimension: NxN; k bits per pixel. |            |             |             |             |             |             |             |             |                                                       |     |  |  |  |  |  |  |  |
|----------------------------------------------------------------|------------|-------------|-------------|-------------|-------------|-------------|-------------|-------------|-------------------------------------------------------|-----|--|--|--|--|--|--|--|
|                                                                |            |             |             |             |             |             |             |             | ABLE                                                  | 2.1 |  |  |  |  |  |  |  |
|