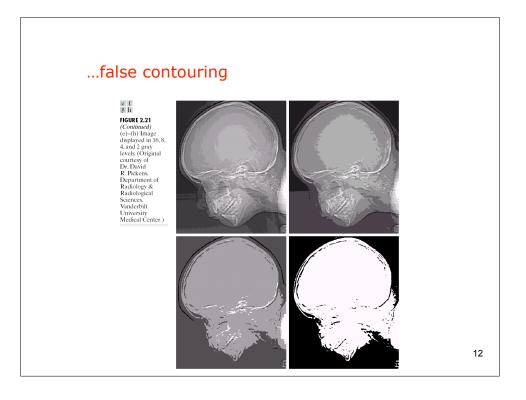

| Storage Requirement<br>Image Dimension: NxN; k bits per pixel. |            |             |             |             |             |             |             |             |                                                       |     |  |  |  |  |  |  |  |
|----------------------------------------------------------------|------------|-------------|-------------|-------------|-------------|-------------|-------------|-------------|-------------------------------------------------------|-----|--|--|--|--|--|--|--|
|                                                                |            |             |             |             |             |             |             |             | ABLE                                                  | 2.1 |  |  |  |  |  |  |  |
|                                                                |            |             |             |             |             |             |             |             | Sumber of storage bits for various values of N and k. |     |  |  |  |  |  |  |  |
| N k                                                            | 1(L = 2)   | 2(L = 4)    | 3(L = 8)    | 4(L = 16)   | 5(L = 32)   | 6(L = 64)   | 7(L = 128)  | 8(L = 256)  |                                                       |     |  |  |  |  |  |  |  |
| 32                                                             | 1,024      | 2,048       | 3,072       | 4,096       | 5,120       | 6,144       | 7,168       | 8,192       |                                                       |     |  |  |  |  |  |  |  |
| 64                                                             | 4,096      | 8,192       | 12,288      | 16,384      | 20,480      | 24,576      | 28,672      | 32,768      |                                                       |     |  |  |  |  |  |  |  |
| 128                                                            | 16,384     | 32,768      | 49,152      | 65,536      | 81,920      | 98,304      | 114,688     | 131,072     |                                                       |     |  |  |  |  |  |  |  |
| 256                                                            | 65,536     | 131,072     | 196,608     | 262,144     | 327,680     | 393,216     | 458,752     | 524,288     |                                                       |     |  |  |  |  |  |  |  |
| 512                                                            | 262,144    | 524,288     | 786,432     | 1,048,576   | 1,310,720   | 1,572,864   | 1,835,008   | 2,097,152   |                                                       |     |  |  |  |  |  |  |  |
| 1024                                                           | 1,048,576  | 2,097,152   | 3,145,728   | 4,194,304   | 5,242,880   | 6,291,456   | 7,340,032   | 8,388,608   |                                                       |     |  |  |  |  |  |  |  |
| 2048                                                           | 4,194,304  | 8,388,608   | 12,582,912  | 16,777,216  | 20,971,520  | 25,165,824  | 29,369,128  | 33,554,432  |                                                       |     |  |  |  |  |  |  |  |
| 4096                                                           | 16,777,216 | 33,554,432  | 50,331,648  | 67,108,864  | 83,886,080  | 100,663,296 | 117,440,512 | 134,217,728 |                                                       |     |  |  |  |  |  |  |  |
|                                                                | 67,108,864 | 134,217,728 | 201,326,592 | 268,435,456 | 335,544,320 | 402,653,184 | 469,762,048 | 536,870,912 |                                                       |     |  |  |  |  |  |  |  |