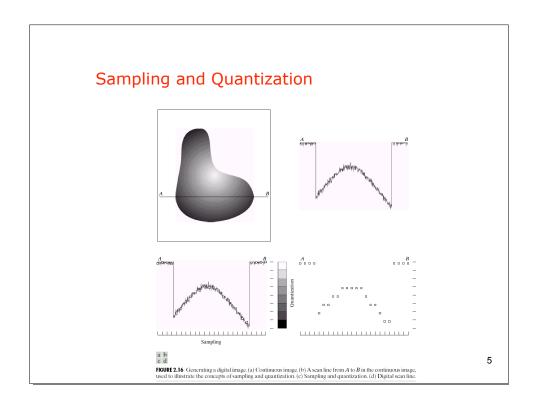

| Storage Requirement<br>Image Dimension: NxN; k bits per pixel. |            |             |             |             |             |             |             |             |                                                       |     |  |  |  |  |  |  |  |
|----------------------------------------------------------------|------------|-------------|-------------|-------------|-------------|-------------|-------------|-------------|-------------------------------------------------------|-----|--|--|--|--|--|--|--|
|                                                                |            |             |             |             |             |             |             |             | ABLE                                                  | 2.1 |  |  |  |  |  |  |  |
|