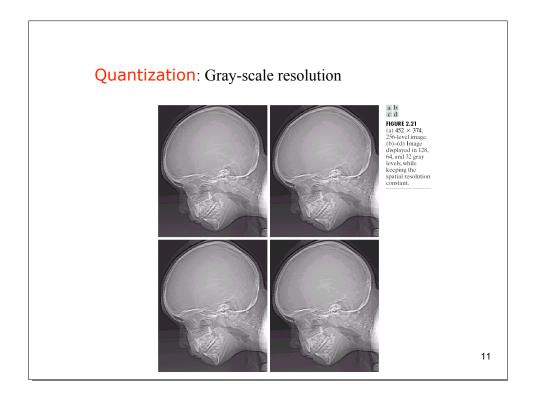

| Storage Requirement<br>Image Dimension: NxN; k bits per pixel. |            |             |             |             |             |             |             |             |                                                       |     |  |  |  |  |  |  |  |
|----------------------------------------------------------------|------------|-------------|-------------|-------------|-------------|-------------|-------------|-------------|-------------------------------------------------------|-----|--|--|--|--|--|--|--|
|                                                                |            |             |             |             |             |             |             |             | ABLE                                                  | 2.1 |  |  |  |  |  |  |  |
|                                                                |            |             |             |             |             |             |             |             | Sumber of storage bits for various values of N and k. |     |  |  |  |  |  |  |  |
| N k                                                            | 1(L = 2)   | 2(L = 4)    | 3(L = 8)    | 4(L = 16)   | 5(L = 32)   | 6(L = 64)   | 7(L = 128)  | 8(L = 256)  |                                                       |     |  |  |  |  |  |  |  |
| 32                                                             | 1,024      | 2,048       | 3,072       | 4,096       | 5,120       | 6,144       | 7,168       | 8,192       |                                                       |     |  |  |  |  |  |  |  |
| 64                                                             | 4,096      | 8,192       | 12,288      | 16,384      | 20,480      | 24,576      | 28,672      | 32,768      |                                                       |     |  |  |  |  |  |  |  |
| 128                                                            | 16,384     | 32,768      | 49,152      | 65,536      | 81,920      | 98,304      | 114,688     | 131,072     |                                                       |     |  |  |  |  |  |  |  |
| 256                                                            | 65,536     | 131,072     | 196,608     | 262,144     | 327,680     | 393,216     | 458,752     | 524,288     |                                                       |     |  |  |  |  |  |  |  |
| 512                                                            | 262,144    | 524,288     | 786,432     | 1,048,576   | 1,310,720   | 1,572,864   | 1,835,008   | 2,097,152   |                                                       |     |  |  |  |  |  |  |  |
| 1024                                                           | 1,048,576  | 2,097,152   | 3,145,728   | 4,194,304   | 5,242,880   | 6,291,456   | 7,340,032   | 8,388,608   |                                                       |     |  |  |  |  |  |  |  |
| 2048                                                           | 4,194,304  | 8,388,608   | 12,582,912  | 16,777,216  | 20,971,520  | 25,165,824  | 29,369,128  | 33,554,432  |                                                       |     |  |  |  |  |  |  |  |
| 4096                                                           | 16,777,216 | 33,554,432  | 50,331,648  | 67,108,864  | 83,886,080  | 100,663,296 | 117,440,512 | 134,217,728 |                                                       |     |  |  |  |  |  |  |  |
|                                                                | 67,108,864 | 134,217,728 | 201,326,592 | 268,435,456 | 335,544,320 | 402,653,184 | 469,762,048 | 536,870,912 |                                                       |     |  |  |  |  |  |  |  |