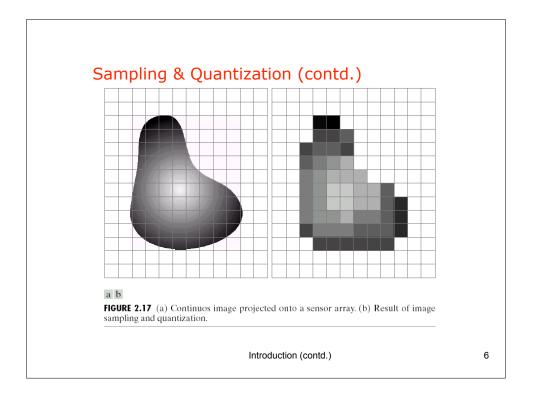

| Storage Requirement<br>Image Dimension: NxN; k bits per pixel. |            |             |             |             |             |             |             |             |                                                       |     |  |  |  |  |  |  |  |
|----------------------------------------------------------------|------------|-------------|-------------|-------------|-------------|-------------|-------------|-------------|-------------------------------------------------------|-----|--|--|--|--|--|--|--|
|                                                                |            |             |             |             |             |             |             |             | ABLE                                                  | 2.1 |  |  |  |  |  |  |  |
|