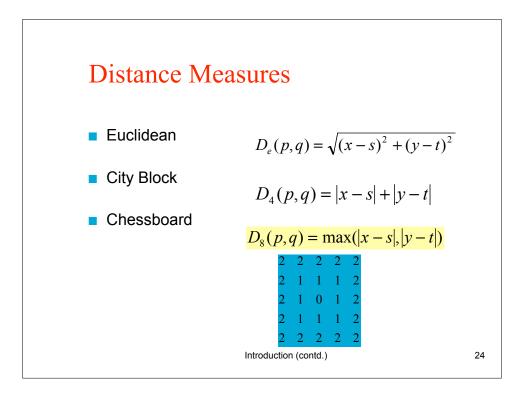

| 4,194,304  | 8,388,608   | 12,582,912  | 16,777,216  | 20,971,520  | 25,165,824  | 29,369,128  | 33,554,432  |                                                       |     |  |  |  |  |  |  |  |
| 4096                                                           | 16,777,216 | 33,554,432  | 50,331,648  | 67,108,864  | 83,886,080  | 100,663,296 | 117,440,512 | 134,217,728 |                                                       |     |  |  |  |  |  |  |  |
|                                                                | 67,108,864 | 134,217,728 | 201,326,592 | 268,435,456 | 335,544,320 | 402,653,184 | 469,762,048 | 536,870,912 |                                                       |     |  |  |  |  |  |  |  |