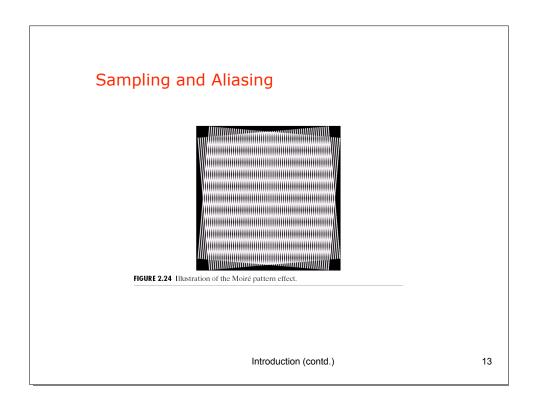

|  |  |
| 2048                                                           | 4,194,304  | 8,388,608   | 12,582,912  | 16,777,216  | 20,971,520  | 25,165,824  | 29,369,128  | 33,554,432  |                                                       |     |  |  |  |  |  |  |  |
| 4096                                                           | 16,777,216 | 33,554,432  | 50,331,648  | 67,108,864  | 83,886,080  | 100,663,296 | 117,440,512 | 134,217,728 |                                                       |     |  |  |  |  |  |  |  |
|                                                                | 67,108,864 | 134,217,728 | 201,326,592 | 268,435,456 | 335,544,320 | 402,653,184 | 469,762,048 | 536,870,912 |                                                       |     |  |  |  |  |  |  |  |