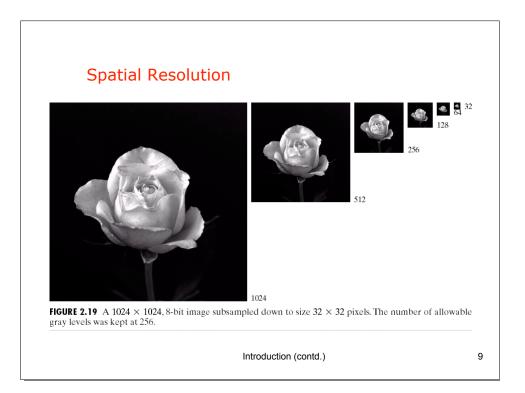

|  |  |  |  |
| 2048                                                           | 4,194,304  | 8,388,608   | 12,582,912  | 16,777,216  | 20,971,520  | 25,165,824  | 29,369,128  | 33,554,432  |                                                       |     |  |  |  |  |  |  |  |
| 4096                                                           | 16,777,216 | 33,554,432  | 50,331,648  | 67,108,864  | 83,886,080  | 100,663,296 | 117,440,512 | 134,217,728 |                                                       |     |  |  |  |  |  |  |  |
|                                                                | 67,108,864 | 134,217,728 | 201,326,592 | 268,435,456 | 335,544,320 | 402,653,184 | 469,762,048 | 536,870,912 |                                                       |     |  |  |  |  |  |  |  |