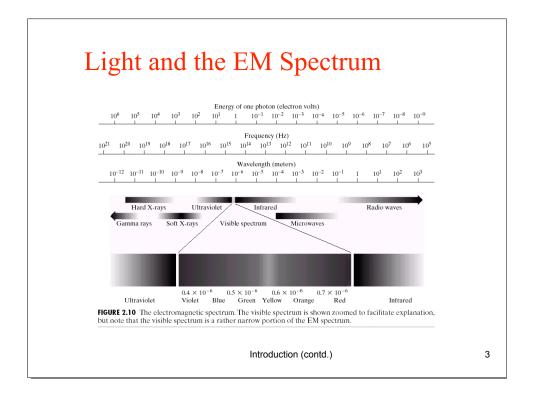

| Storage Requirement<br>Image Dimension: NxN; k bits per pixel. |            |             |             |             |             |             |             |             |                                                       |     |  |  |  |  |  |  |  |
|----------------------------------------------------------------|------------|-------------|-------------|-------------|-------------|-------------|-------------|-------------|-------------------------------------------------------|-----|--|--|--|--|--|--|--|
|                                                                |            |             |             |             |             |             |             |             | ABLE                                                  | 2.1 |  |  |  |  |  |  |  |
|